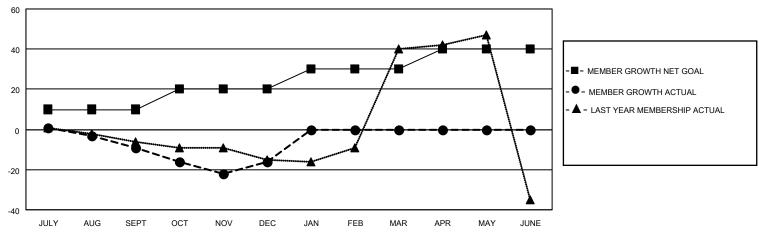

#### GOALS AND ACTUAL MEMBERS CUMULATIVE

| DROPPED CLUBS: 0 |    | 11 CLUBS OF 50 ADDED 1 OR<br>MORE NEW MEMBERS | GENDER DISTRIBUTION            |              |  |
|------------------|----|-----------------------------------------------|--------------------------------|--------------|--|
|                  |    | WORE NEW WEINDERS                             | MALE                           | 913 (76.98%) |  |
|                  |    |                                               | FEMALE 273 (23.02%)            |              |  |
| DROPPED MEMBERS  |    |                                               | NON BINARY                     | 0 (0.00%)    |  |
|                  |    |                                               | PREFER NOT TO ANSWER 0 (0.00%) |              |  |
| DECEASED         | 6  |                                               |                                | ,            |  |
| CLUB CANCELLED   | 0  | CLICK HERE FOR CUMULATIVE                     | TOTAL FAMILY UNIT MEMBERS      | 8            |  |
| OTHER            | 32 | MEMBERSHIP DATA                               |                                |              |  |
| TOTAL            | 38 |                                               | FAMILY MEMBERS PAYING HA       | LF DUES 4    |  |
|                  |    |                                               |                                |              |  |